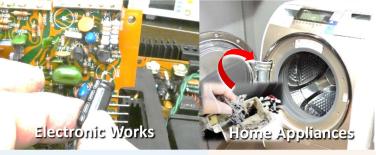

### Electric Equipment & Devices

- · Repair of Home Appliances
- · Repair of Machines in Home Use
- •Repair of Equipment in Office
- · Repair of Machines in Office
- Setting up and Replace Lighting, Switch, Electricity Outlet in Room
- ·Indoor Wiring Works
- ·Setting up and Repair of Audio Devices and Facilities also Vintage Stereo Set