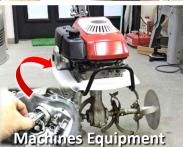

### Electric Equipment & Devices

- · Repair of Home Appliances
- · Repair of Machines in Home Use
- •Repair of Equipment in Office
- · Repair of Machines in Office
- Setting up and Replace Lighting, Switch, Electricity Outlet in Room
- ·Indoor Wiring Works
- ·Setting up and Repair of Audio Devices and Facilities also Vintage Stereo Set